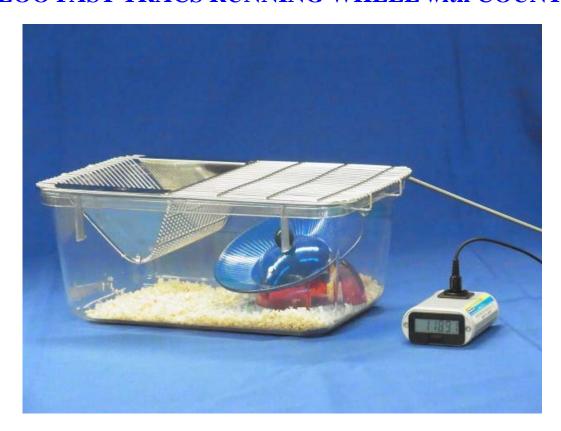

## MODEL MK-713/CU01 IGLOO FAST-TRACS RUNNING WHEEL with COUNTER

MK-713/CU01 IGLOO FAST-TRACS, Low-Cost Running Wheel is designed to measure spontaneous activity Levels of mice accurately. The plastic wheel is equipped with a sensor which detects the revolving of the wheel. As the wheel is mounted on the igloo (dome-shaped house) located in a home cage, it is easier for mice to run.

## FTC-01 COUNTER UNIT

Display: LCD 6 digits (up to 999999)

Dimensions: W80 x D100 x H35 mm

Weight: 170 g

| FT-713 RUNNING WHEEL         | MC-713 MOUSE CAGE                      |
|------------------------------|----------------------------------------|
| Output : Contact             | Water Bottle: 200 cc                   |
| Material : Plastic           | Material : PC with Stainless Steel Lid |
| Dimensions : OD155 x H100 mm | Dimensions: W220 x D320 x H135 mm      |
| Weight : Approx. 230 g       | Weight: Approx. 2 kg                   |

| The Standard System Includes:        |   |  |
|--------------------------------------|---|--|
| FT-713 Igloo Fast Trak Running Wheel | 1 |  |
| MC-713 Mouse Home Cage               | 1 |  |
| FTC-01 Counter Unit                  | 1 |  |
| Connection Cable                     | 1 |  |
| Water Bottle (200cc)                 | 1 |  |