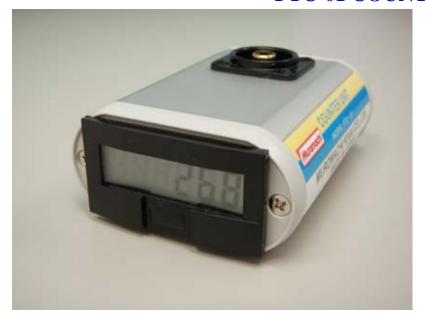

## **FTC-01 COUNTER UNIT**

## FTC-01 COUNTER UNIT

Display: LCD 6 digits (up to 999999)

Dimensions: W80 x D100 x H35 mm

Weight: 170 g

| FT-713 RUNNING WHEEL         | MC-713 MOUSE CAGE                      |
|------------------------------|----------------------------------------|
| Output : Contact             | Water Bottle: 200 cc                   |
| Material : Plastic           | Material : PC with Stainless Steel Lid |
| Dimensions : OD155 x H100 mm | Dimensions: W220 x D320 x H135 mm      |
| Weight : Approx. 230 g       | Weight: Approx. 2 kg                   |