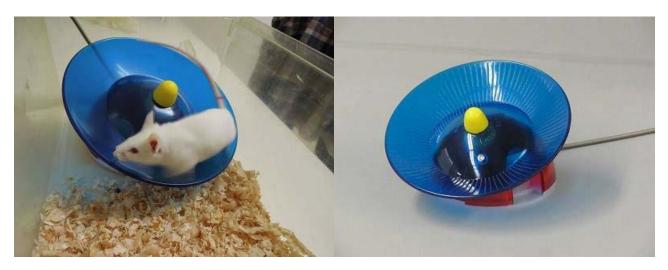

## MODEL MK-713/CU01 IGLOO FAST-TRACS RUNNING WHEEL with COUNTER

MK-713/CU01 IGLOO FAST-TRACS, Low-Cost Running Wheel is designed to measure spontaneous activity Levels of mice accurately. The plastic wheel is equipped with a sensor which detects the revolving of the wheel. As the wheel is mounted on the igloo (dome-shaped house) located in a home cage, it is easier for mice to run.

## FTC-01 COUNTER UNIT

Display: LCD 6 digits (up to 999999)

Dimensions: W80 x D100 x H35 mm

Weight: 170 g

| FT-713 RUNNING WHEEL         | MC-713 MOUSE CAGE                      |
|------------------------------|----------------------------------------|
| Output : Contact             | Water Bottle: 200 cc                   |
| Material : Plastic           | Material : PC with Stainless Steel Lid |
| Dimensions : OD155 x H100 mm | Dimensions: W220 x D320 x H135 mm      |
| Weight : Approx. 230 g       | Weight: Approx. 2 kg                   |