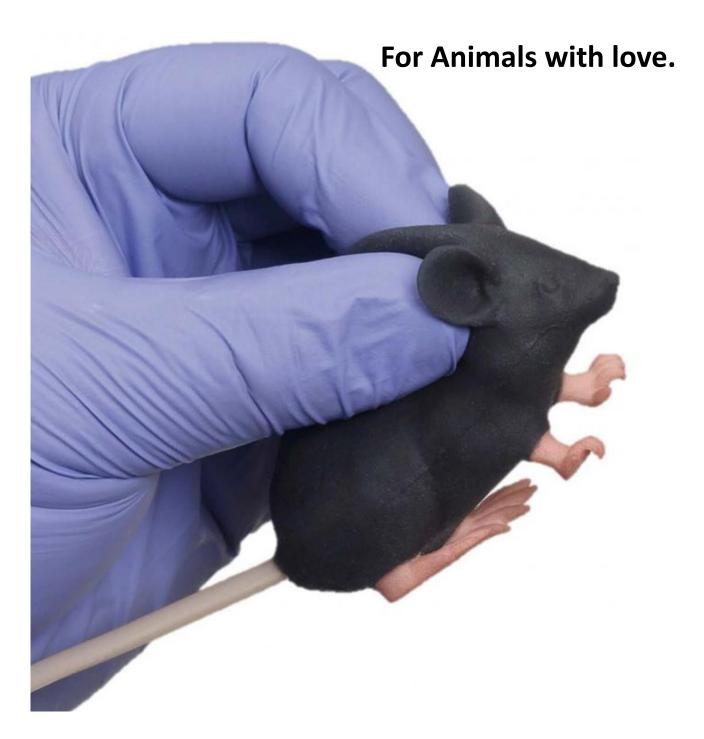

otherwise would have been used.

<u>Mimicky</u><sup>®</sup> Mouse is the laboratory animal replica that enables users to gain proficiency in techniques of handling laboratory animals, while contributing to the realization of all of the 3R Principles by utilizing alternative methods for living animals, reducing the number of animals used in experiments, and avoiding pain and suffering of animals.

#### Mimicky® Mouse - a wide variety of uses! -

For example, training of various techniques for oral administration, such as tightness and angle while gripping an animal by the neck, sonde insertion angle and depth, and administration speed, can be performed with <u>Mimicky</u>® Mouse before using live animals. Additionally, there is no need to worry about being bitten, so these techniques can be acquired with peace of mind, which allows for smooth performance in actual experiments using living organisms.