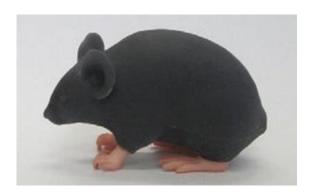

# **Features**

| Name                | Specifications                                      | Quantity |
|---------------------|-----------------------------------------------------|----------|
| Mimicky® Mouse Body | Approx. 70(L)mm×39(H)mm×31(W)mm 25g                 | 1        |
| Mimicky® Tail       | Approx. 130mm<br>(exposed section approx. 110mm) 3g | 1        |
| Baby Powder         | 100g                                                | 1        |
| Lubricant Oil       | 50ml                                                | 1        |
| User's Guide        | 4 pages                                             | 1        |

Mimicky® Mouse Body

Lubricant Oil

Mimicky® Tail

- All items in the product package will be delivered packed in an exclusive box.
- The customer must attach the tail to the body after the product is delivered.
- Avoid storing the product in high temperatures or locations subject to the direct sunlight.
- Specifications are subject to change without notice.
- Note that the color in the photos may differ from that of the actual product.