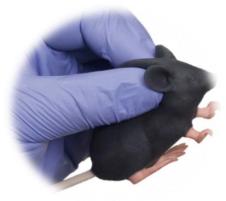

#### Mimicky® Mouse - a wide variety of uses! -

For example, training of various techniques for oral administration, such as tightness and angle while gripping an animal by the neck, sonde insertion angle and depth, and administration speed, can be performed with <u>Mimicky</u>® Mouse before using live animals. Additionally, there is no need to worry about being bitten, so these techniques can be acquired with peace of mind, which allows for smooth performance in actual experiments using living organisms.

### **Usage Example**

- Training for restraint
- Training for oral administration
- Training for tail vein administration
- Training for intraperitoneal administration (only to check the insertion position while restraining)
- \*Do not insert the needle into the peritoneal cavity.