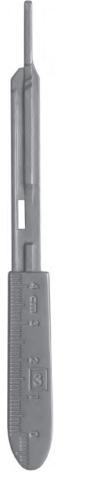

## Safety Scalpel Handle #3 and Blade Cartridges

The Safety Scalpel Handle #3 is compatible with all Safety Scalpel Blades. The handle is reusable and made of Teflon coated stainless steel which provides a non-stick surface. The Blade Cartridges are color-coded with clear windows for easy identification. The protective cartridge completely covers the blade for safe, fast, and easy disposal. Handle is reusable and autoclavable. Blades are single-use and non-sterile.



## Safety Scalpel Handle #3



Teflon coated stainless steel

No. 10006-12

## **Safety Scalpel Blade Cartridges**



Safety Scalpel Blade Cartridges shown open and attached to handle. Handle and cartridges sold separately.

| No. 10010-10 | No. 10011-10 | No. 10015-10 |
|--------------|--------------|--------------|
| Pkg. of 10   | Pkg. of 10   | Pkg. of 10   |
| #10 blades   | #11 blades   | #15 blades   |