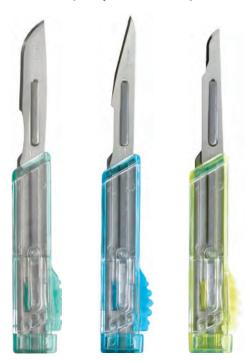

## **Safety Scalpel Blade Cartridges**

Safety Scalpel Blade Cartridges shown open and attached to handle. Handle and cartridges sold separately.

| No. 10010-10 | No. 10011-10 | No. 10015-10 |
|--------------|--------------|--------------|
| Pkg. of 10   | Pkg. of 10   | Pkg. of 10   |
| #10 blades   | #11 blades   | #15 blades   |