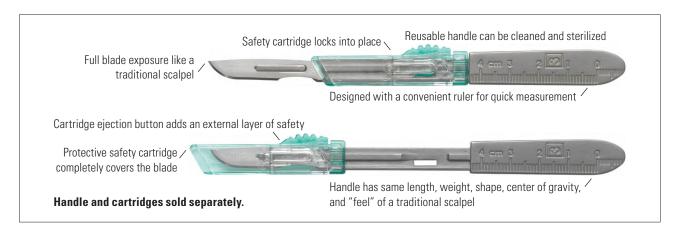

## Safety Scalpel Handle #3 and Blade Cartridges

The Safety Scalpel Handle #3 is compatible with all Safety Scalpel Blades. The handle is reusable and made of Teflon coated stainless steel which provides a non-stick surface. The Blade Cartridges are color-coded with clear windows for easy identification. The protective cartridge completely covers the blade for safe, fast, and easy disposal. Handle is reusable and autoclavable. Blades are single-use and non-sterile.

## **Safety Scalpel Blade Cartridges**

Safety Scalpel Blade Cartridges shown open and attached to handle. Handle and cartridges sold separately.

| No. 10010-10 | No. 10011-10 | No. 10015-10 |
|--------------|--------------|--------------|
| Pkg. of 10   | Pkg. of 10   | Pkg. of 10   |
| #10 blades   | #11 blades   | #15 blades   |