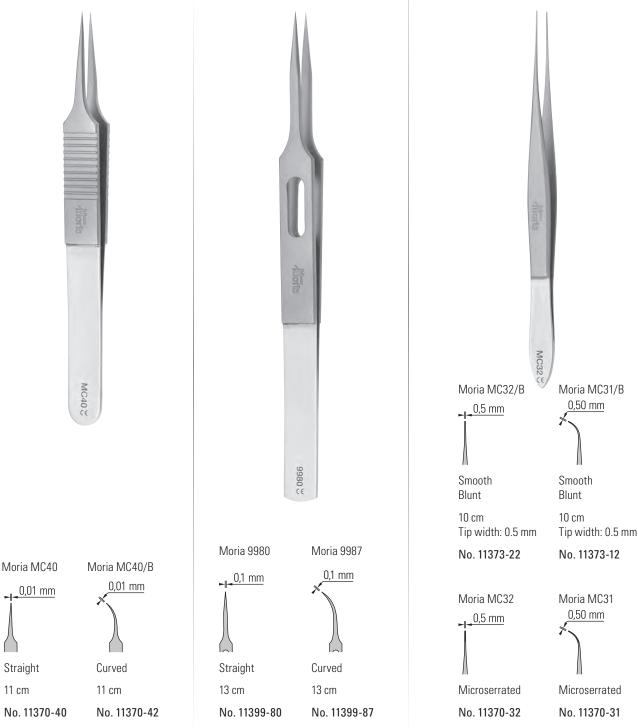

## **Moria Ultra Fine Forceps**

These forceps have the most finely executed points available. They are extremely light, superbly balanced, and have a gentle spring action. The shanks are specially designed with an arch which ensures maximum force to the tips. The tips close flat for 6 mm from the points to give a large holding area. The tips have been expertly finished under magnification.

## **Moria Iris Forceps**

Balanced with gentle spring action and tips that are perfectly matched.

78

www.muromachi.com | fst@muromachi.com | +81 (0) 3 3241 2444 PRODUCTS ARE FOR RESEARCH AND VETERINARY PURPOSES ONLY