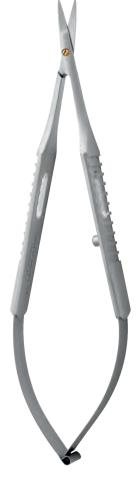

## Angled up Sharp/Sharp

9.5 cm Cutting edge: 5 mm Tip Ø: 0.3 mm

No. 15617-08

**Cohan-Vannas** 

Long cutting blades for a more controlled cut.

6 cm Cutting edge: 6 mm Tip Ø: 0.1 mm

No. 15000-02

Cutting edge: 6 mm Tip Ø: 0.1 mm

No. 15000-01

Straight **Blunt/Blunt** 

6 cm Cutting edge: 6 mm Tip Ø: 0.15 mm

No. 15000-12

6 cm Cutting edge: 6 mm Tip Ø: 0.15 mm

No. 15000-11

TOUGH

CUT

Sharp/Sharp

12.5 cm Cutting edge: 6 mm Tip Ø: 0.3 mm

No. 15124-12

Sharp/Sharp

12.5 cm Cutting edge: 6 mm Tip Ø: 0.3 mm

Muromachi

22 S·T SCIENCE TOOLS

Tip Ø: 0.3 mm