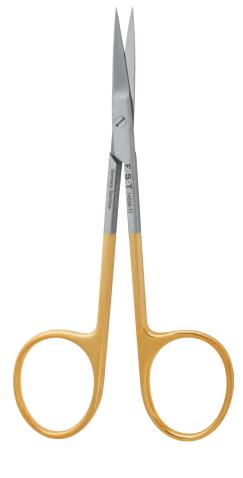

Straight Sharp/Sharp

9 cm Cutting edge: 16 mm

No. 14958-09

11.5 cm Cutting edge: 16 mm

No. 14958-11

Curved Sharp/Sharp

9 cm Cutting edge: 16 mm

No. 14959-09

11.5 cm Cutting edge: 16 mm

No. 14959-11