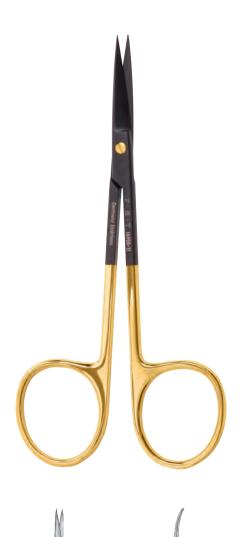

## ToughCut® and Tungsten Carbide

Straight Sharp/Sharp

9 cm Cutting edge: 16 mm

No. 14558-09

11.5 cm Cutting edge: 16 mm

No. 14558-11

Curved Sharp/Sharp

9 cm Cutting edge: 16 mm

No. 14559-09

11.5 cm Cutting edge: 16 mm

No. 14559-11