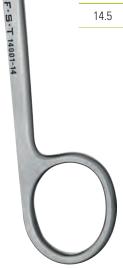

14001-12 - 14001-18

14008-14

| Length<br>(cm) | Cutting edge (mm) | Straight<br>Sharp / Blunt |  |
|----------------|-------------------|---------------------------|--|
| 14.5           | 30                | No. 14008-14              |  |