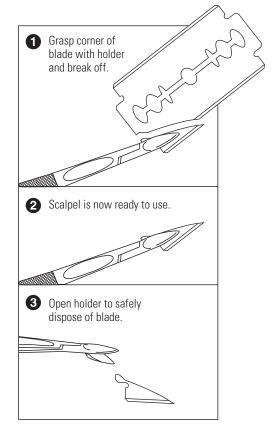

## **Create Your Own Blade**

With these blade holders/breakers and our special carbon steel blades, No. 10050-00, you can produce microblades in sizes that meet your own individual needs.

Muromachi

www.muromachi.com | fst@muromachi.com | +81 (0) 3 3241 2444 PRODUCTS ARE FOR RESEARCH AND VETERINARY PURPOSES ONLY