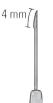

# **Carbon Steel Scalpel**

Cold forged from carbon steel and sharpened to eliminate tissue distortion and blade drag. 12.5 cm plastic handle with slip-proof grip. Sterile.



10316-14







# 22.5° Cutting angle

13.5 cm Cutting edge: 4.5 mm Tip thickness: 0.15 mm



# **Crescent blade**

14 cm Cutting edge: 11 mm Tip thickness: 0.2 mm

No. 10317-14



# 15° Cutting Angle

13 cm Cutting edge: 5 mm Tip thickness: 0.15 mm

No. 10315-12



# Needle blade

14.5 cm Cutting edge: 4 mm Tip thickness: 0.2 mm

No. 10318-14

## **Interchangeable Carbon Steel Blades**





Handle for Interchangeable Blades  $9.5\,cm$ 

No. 10035-00

12.5 cm

No. 10035-12

**Angled** Carbon steel

Cutting edge: 10 mm Pkg. of 5 blades

No. 10035-15



Curved Carbon steel

Cutting edge: 10 mm Pkg. of 5 blades

No. 10035-20



Small / Flat Carbon steel

Cutting edge: 1.5 mm Pkg. of 5 blades

No. 10035-05



Large / flat Carbon steel

Cutting edge: 2.75 mm Pkg. of 5 blades

No. 10035-10





Cutting edge: 12 mm Pkg. of 5 blades

No. 10035-25



Arc Carbon steel

Cutting edge: 12 mm Pkg. of 5 blades

No. 10035-30