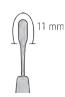

# **Crescent blade**

14 cm Cutting edge: 11 mm Tip thickness: 0.2 mm

No. 10317-14