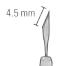

# **Carbon Steel Scalpel**

Cold forged from carbon steel and sharpened to eliminate tissue distortion and blade drag. 12.5 cm plastic handle with slip-proof grip. Sterile.



10316-14







# 22.5° Cutting angle

13.5 cm Cutting edge: 4.5 mm Tip thickness: 0.15 mm



# **Crescent blade**

14 cm Cutting edge: 11 mm Tip thickness: 0.2 mm

No. 10317-14



# 15° Cutting Angle

13 cm Cutting edge: 5 mm Tip thickness: 0.15 mm

No. 10315-12



# Needle blade

14.5 cm Cutting edge: 4 mm Tip thickness: 0.2 mm

No. 10318-14

## **Interchangeable Carbon Steel Blades**





Handle for Interchangeable Blades  $9.5\,cm$ 

No. 10035-00

12.5 cm

No. 10035-12

**Angled** Carbon steel

Cutting edge: 10 mm Pkg. of 5 blades

No. 10035-15



Curved Carbon steel

Cutting edge: 10 mm Pkg. of 5 blades

No. 10035-20



Small / Flat Carbon steel

Cutting edge: 1.5 mm Pkg. of 5 blades

No. 10035-05



Large / flat Carbon steel

Cutting edge: 2.75 mm Pkg. of 5 blades

No. 10035-10





Cutting edge: