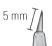

# 15° Cutting Angle

13 cm Cutting edge: 5 mm Tip thickness: 0.15 mm

No. 10315-12