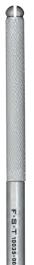

## **Interchangeable Carbon Steel Blades**

Handle for Interchangeable Blades  $9.5\,cm$ 

No. 10035-00

12.5 cm

No. 10035-12

**Angled** Carbon steel

Cutting edge: 10 mm Pkg. of 5 blades

No. 10035-15