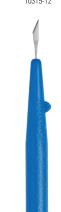

# 15° Cutting Angle

13 cm Cutting edge: 5 mm Tip thickness: 0.15 mm

No. 10315-12