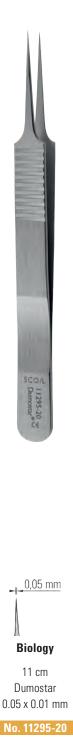

## Dumont #5 Ceramic Coated

These forceps are non-reflective. The scratch and corrosion resistant coating guarantees durability.

I 1252-50 Inox - Biology

0,05 mm

**Biology** 

11 cm

Ceramic coated Inox

0.05 x 0.01 mm

No. 11252-50

These forceps have been honed down to make this the lightest and most precise Dumont forceps available.

Muromachi