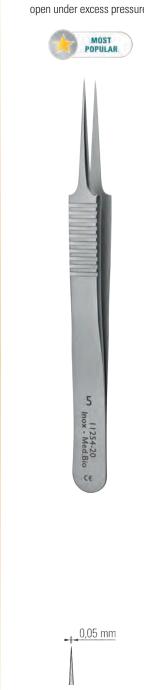

## Dumont #5 Fine Tips

Finished under magnification and polished on the inside, the tips close flat to 3 mm and are less likely to open under excess pressure.