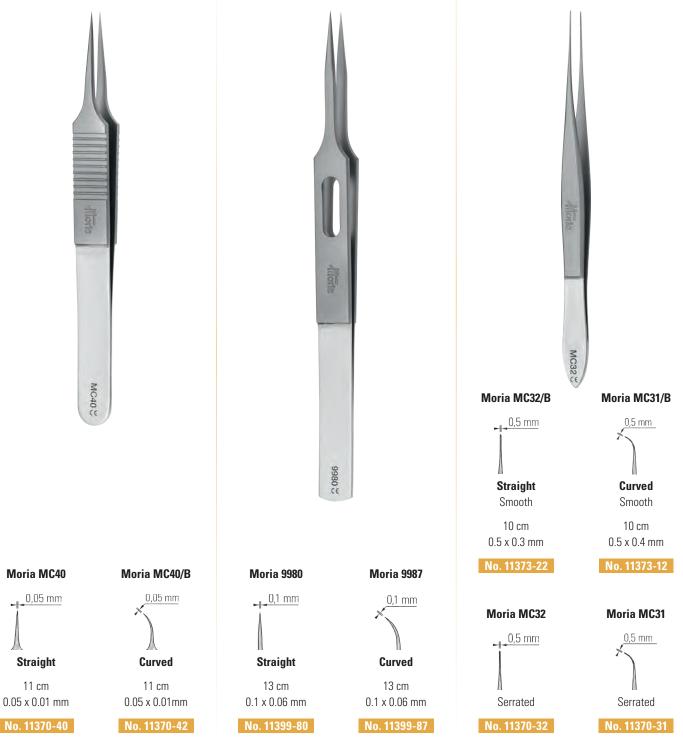

## **Moria Ultra Fine Forceps**

These forceps have the most finely executed points available. They are extremely light, superbly balanced and have a gentle spring action. The shanks are specially designed with an arch which ensures maximum force to the tips. The tips close flat for 6 mm from the points to give a large holding area. The tips have been expertly finished under magnification.

## **Moria Iris Forceps**

Balanced with gentle spring action and tips that are perfectly matched.

92 F·S·T

www.muromachi.com | fst@muromachi.com | +81 (0) 3 3241 2444 PRODUCTS ARE FOR RESEARCH AND VETERINARY PURPOSES ONLY