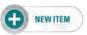

## Castroviejo

Micro pattern, with slightly blunted tips.

Never use a micro needle holder with needles that are too thick, as this can easily damage the fine jaws. Use only micro needles of less than 0.2 mm diameter (see page 148).

9 cm Lock: Yes

No. 12060-01

Lock: No No. 12060-02

Curved

9 cm Lock: Yes

No. 12061-01

Lock: No

No. 12061-02

Straight

Serrated: Yes 13.5 cm Lock: Yes

No. 12080-14