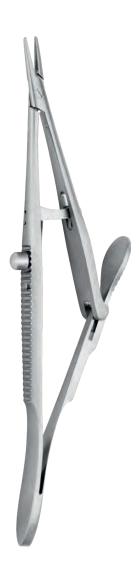

## Kalt Needle Holder

The Kalt needle holder is characterized by its extraordinary design and good handling. The closure system closes softly and securely and can be easily opened again with your thumb.

Never use a micro needle holder with needles that are too thick, as this can easily damage the fine jaws. Use only micro needles of less than 0.2 mm diameter (see page 148).

9 cm Lock: Yes

No. 12060-01

Lock: No No. 12060-02