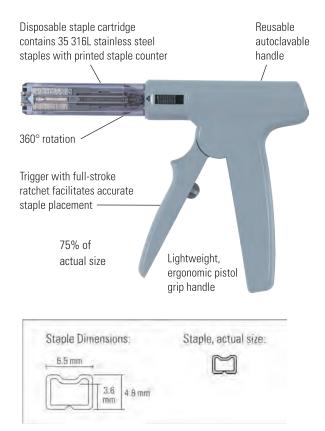

#### Reloadable Skin Stapler with Rotating Head

The 360° degree swivel nose and unique design offers maximum visibility at the delivery point. The stainless steel staples are non-sterile and feature a patented staple design which make for quick and easy removal. The disposable staple cartridge includes a printed staple counter.

The handle is reusable and autoclavable. Staples are non-sterile. Components sold separately or as a kit.

Surgical staple kit

- 1 Handle
- 1 Remover
- 12 Disposable staple cartridges

### No. 12030-20

Single disposable cartridge 35 staples per cartridge

## No. 12030-22

12 disposable cartridges 35 staples per cartridge

### No. 12030-23

Handle

No. 12030-01