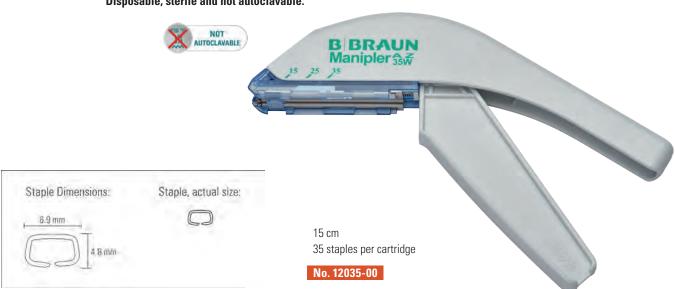

# Manipler® Skin Stapler

Quality, slim, lightweight design with consistent actuation and staple count indicator.

## Disposable, sterile and not autoclavable.