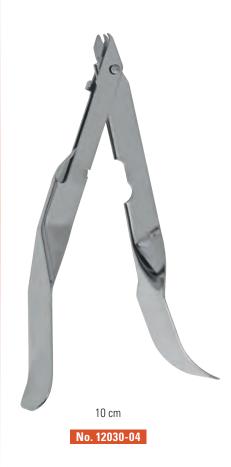

#### **Surgical Staple Remover**

Compatible with Reloadable Skin Stapler with Rotating Head and Manipler® Skin Stapler.