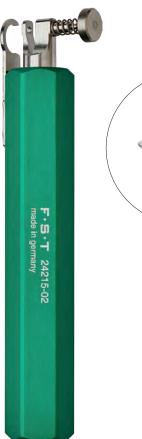

## GenoPunch

The interchangeable GenoPunch aids in the fast and simple collection of the 2 mm tissue sample for DNA analysis and/or genotyping. FST Exclusive Item. **Autoclavable.** 

Microtubes not included.

## GenoPunch includes

- 1 GenoPunch
- 1 0.5 ml tube holder
- 1 1.6 ml tube holder
- 1 Screwdriver
- 4 Screws

FST does not supply microtubes.

11.5 cm Stainless Steel and Anodized Aluminum Punch Ø: 2 mm

No. 24215-02