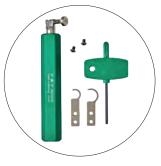

## GenoPunch includes

- 1 GenoPunch
- 1 0.5 ml tube holder
- 1 1.6 ml tube holder
- 1 Screwdriver
- 4 Screws

FST does not supply microtubes.

11.5 cm Stainless Steel and Anodized Aluminum Punch Ø: 2 mm

No. 24215-02