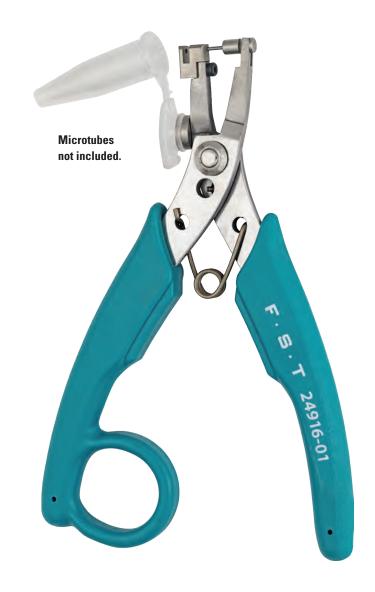

## **Blue Ear Punch**

The Ear Puncher relieves stress on the wrist during ID marking as it requires only a very gentle pressure to cut a hole. The stainless steel puncher has a sloped edge that provides a cut rather than a punch, which minimizes discomfort. The ear puncher should be lubricated to improve longevity. **Autoclavable.** 

14 cm Punch Ø: 1 mm

No. 24916-01

14 cm Punch Ø: 2 mm

No. 24916-02