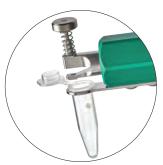

## GenoPunch

The interchangeable GenoPunch aids in the fast and simple collection of the 2 mm tissue sample for DNA analysis and/or genotyping. FST Exclusive Item. **Autoclavable.** 

Microtubes not included.

## GenoPunch includes

- 1 GenoPunch
- 1 0.5 ml tube holder
- 1 1.6 ml tube holder
- 1 Screwdriver
- 4 Screws

FST does not supply microtubes.

11.5 cm Stainless Steel and Anodized Aluminum Punch Ø: 2 mm

No. 24215-02