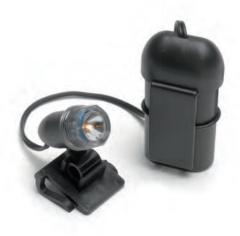

## **Headband Magnifier**

Precision ground and polished optical glass lenses. The padded headband is lightweight and fully adjustable. Can be worn with spectacles.

**VisorLIGHT**<sup>™</sup>

Small, portable light source with 26 cm cord for attachment to headband. It comes with a battery pack that holds two AA batteries. Completely adjustable. Replacement bulbs are available upon request.