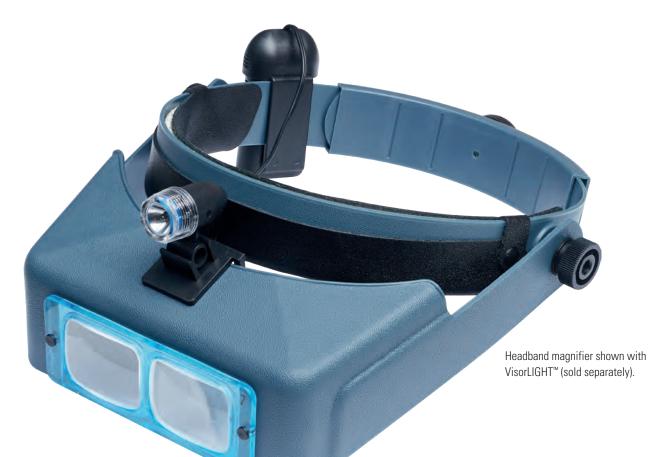

## **Headband Magnifier**

Precision ground and polished optical glass lenses. The padded headband is lightweight and fully adjustable. Can be worn with spectacles.

**VisorLIGHT**<sup>™</sup>

Small, portable light source with 26 cm cord for attachment to headband. It comes with a battery pack that holds two AA batteries. Completely adjustable. Replacement bulbs are available upon request.

Magnification: 2.5x Working distance: 20 cm (8")

No. 28030-02

Magnification: 2.75 Working distance: 15 cm (6")

No. 28030-03

Magnification: 3.5x Working distance: 10 cm (4")

AA battery (not included) No. 28030-10