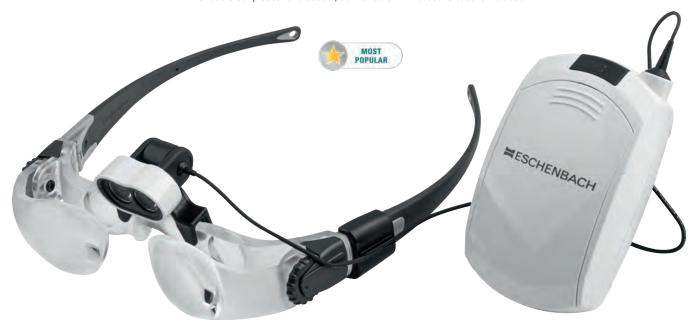

## **Eschenbach Max Detail Spectacles**

These spectacles are portable, lightweight, and easily adjustable. Designed with frosted objective lens housing which eliminates distracting reflections.

Bendable ear pieces for a secure, comfortable fit. Protective case is included.

Magnification: 2x Field of view: 110 mm (4") Working distance: 40 cm (16") Weight: 49 g

No. 28030-20

Max Detail Spectacles shown with Eschenbach Clip-On LED Light (sold separately).

## **Eschenbach Clip-On LED Light**

A compact and lightweight light source with two high-performance SMD LED's and a lens that concentrates the light producing a more powerful, bright and homogenous field of view. Light can be set high or low. Compatible with the Max Detail Spectacles and Headband Magnifiers. Comes with 3 AA batteries, belt clip and storage case.

Weight: 106 g (incl. batteries)

No. 28030-25