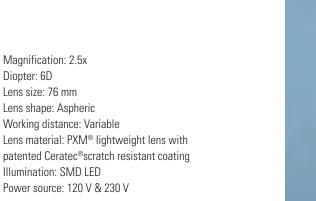

## **Eschenbach Vario Flex with LED**

The Vario LED Flex ensures ease and precision by its smooth flexible neck and tiltable magnifying lens. This magnifier's innovative features provide a spacious working platform suitable for any application. Mounting clamp provides uncompromised workspace due to its sturdy, slim design. The magnification lens is illuminated with shadow-free full or half ring optimum bright LEDs.