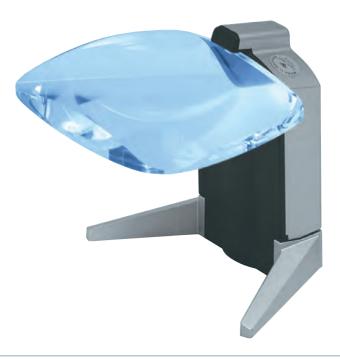

## **Eschenbach Scribolux Magnifier**

This magnifier provides an illuminated platform suitable for any working condition. The open design allows for a spacious working platform. Supplied in a microfiber pouch for protecting and cleaning the lens.