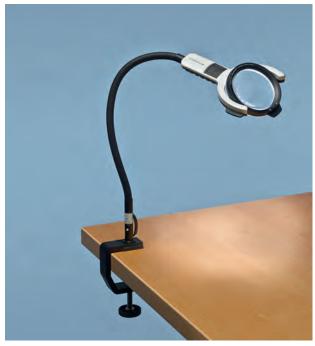

## **Eschenbach Vario Flex with LED**

The Vario LED Flex ensures ease and precision by its smooth flexible neck and tiltable magnifying lens. This magnifier's innovative features provide a spacious working platform suitable for any application. Mounting clamp provides uncompromised workspace due to its sturdy, slim design. The magnification lens is illuminated with shadow-free full or half ring optimum bright LEDs.