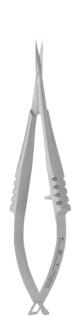

## **SPRING SCISSORS**

Ultra long cutting edge without sacrificing tip width.

Straight Sharp/Sharp

8.5 cm Cutting edge: 8 mm Tip Ø: 0.1 mm

No. 15009-08

Vannas

8 cm Cutting edge: 5 mm Tip Ø: 0.125 mm

No. 15044-08