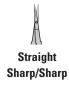

## **SPRING SCISSORS**

Ultra long cutting edge without sacrificing tip width.

Straight Sharp/Sharp

8.5 cm Cutting edge: 8 mm Tip Ø: 0.1 mm

No. 15009-08

Vannas

8 cm Cutting edge: 5 mm Tip Ø: 0.125 mm

No. 15044-08