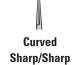

8 cm Cutting edge: 5 mm Tip Ø: 0.125 mm

No. 15043-08

Curved

Sharp/Sharp

8.5 cm

Cutting edge: 5 mm

Tip Ø: 0.1 mm

No. 15071-08