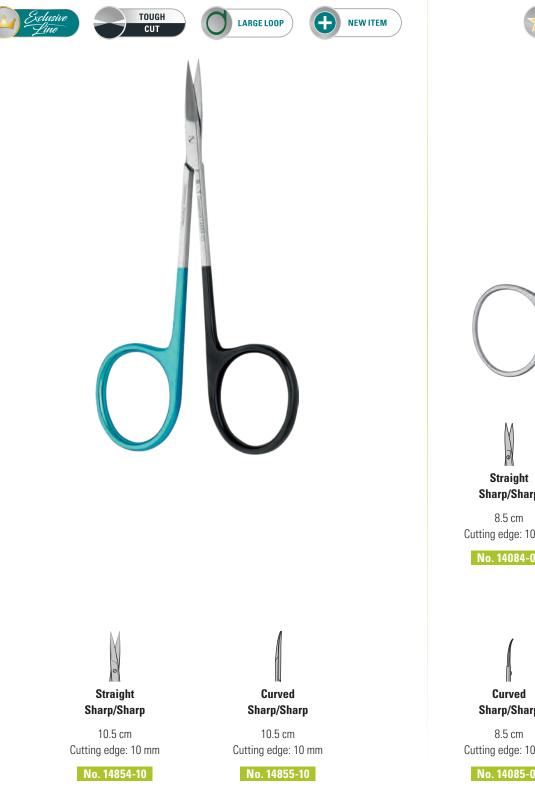

## **Bonn-Gawenda Scissors**

The innovative Bonn-Gawenda scissors from our Exclusive Line combine a precise cutting edge, similar to our spring scissors and our ToughCut<sup>®</sup> feature which ensures an exact cut without slipping. These scissors have perfect tips for precision work under a microscope. Designed with comfort and ergonomics in mind, the large finger loops and specially engineered handle ensure exceptional control throughout each use.