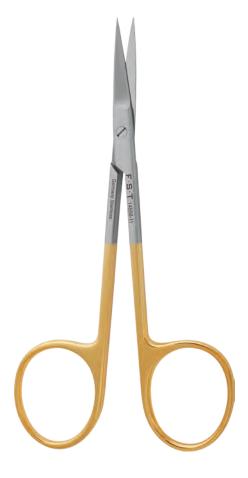

## ToughCut® and Tungsten Carbide

9 cm Cutting edge: 16 mm

No. 14558-09

11.5 cm Cutting edge: 16 mm

No. 14558-11

Curved Sharp/Sharp

9 cm Cutting edge: 16 mm

No. 14559-09

11.5 cm Cutting edge: 16 mm

No. 14559-11