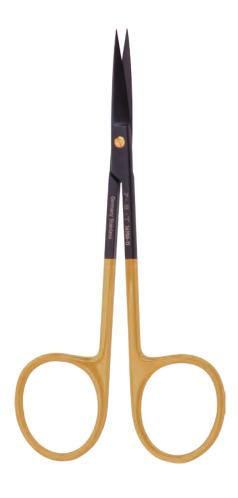

## CeramaCut®

These ceramic-coated scissors are the cleanest cutting, longest lasting scissors ever produced. Utilizing the unique properties of a ceramic coating, they will last six times longer than Tungsten Carbide instruments and cut even better than ToughCut® scissors. The black, corrosion-resistant coating has a non-glare finish.

Straight Sharp/Sharp

9 cm Cutting edge: 16 mm

No. 14958-09

11.5 cm Cutting edge: 16 mm

No. 14958-11

Curved Sharp/Sharp

9 cm Cutting edge: 16 mm

No. 14959-09

11.5 cm Cutting edge: 16 mm

No. 14959-11