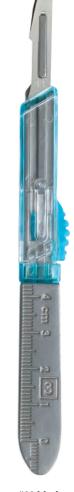

## **Safety Scalpel Blade Cartridges**

The Safety Scalpel Handle #3 is compatible with all Safety Scalpel Blades. The handle is reusable and made of Teflon coated stainless steel which provides a non-stick surface. The Blade Cartridges are color-coded with clear windows for easy identification. The protective cartridge completely covers the blade for safe, fast, and easy disposal. Handle is reusable and autoclavable. Blades are single-use and non-sterile.

## **Safety Scalpel Blade Cartridges**

Safety Scalpel Blade Cartridges shown open and attached to handle. Handle and cartridges sold separately.

#11 blades

Pkg. of 10 blades

No. 10010-10

No. 10011-10

Muromachi

No. 10015-10