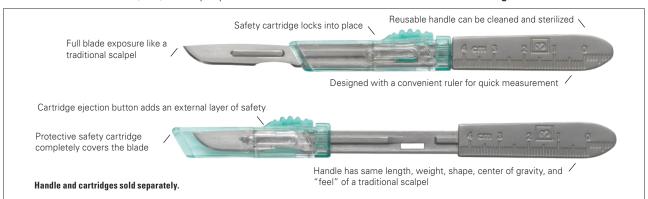

## **Safety Scalpel Blade Cartridges**

The Safety Scalpel Handle #3 is compatible with all Safety Scalpel Blades. The handle is reusable and made of Teflon coated stainless steel which provides a non-stick surface. The Blade Cartridges are color-coded with clear windows for easy identification. The protective cartridge completely covers the blade for safe, fast, and easy disposal. Handle is reusable and autoclavable. Blades are single-use and non-sterile.

## **Safety Scalpel Blade Cartridges**

Safety Scalpel Blade Cartridges shown open and attached to handle. Handle and cartridges sold separately.

#11 blades

Pkg. of 10 blades

No. 10010-10

No. 10011-10

Muromachi