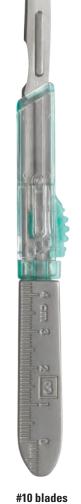

## **Safety Scalpel Blade Cartridges**

The Safety Scalpel Handle #3 is compatible with all Safety Scalpel Blades. The handle is reusable and made of Teflon coated stainless steel which provides a non-stick surface. The Blade Cartridges are color-coded with clear windows for easy identification. The protective cartridge completely covers the blade for safe, fast, and easy disposal. Handle is reusable and autoclavable. Blades are single-use and non-sterile.

## **Safety Scalpel Blade Cartridges**

Safety Scalpel Blade Cartridges shown open and attached to handle. Handle and cartridges sold separately.

#11 blades

Pkg. of 10 blades

No. 10010-10

No. 10011-10

Muromachi