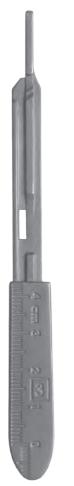

## **Safety Scalpel Blade Cartridges**

The Safety Scalpel Handle #3 is compatible with all Safety Scalpel Blades. The handle is reusable and made of Teflon coated stainless steel which provides a non-stick surface. The Blade Cartridges are color-coded with clear windows for easy identification. The protective cartridge completely covers the blade for safe, fast, and easy disposal. Handle is reusable and autoclavable. Blades are single-use and non-sterile.

12.5 cm Teflon coated Stainless Steel

No. 10006-12