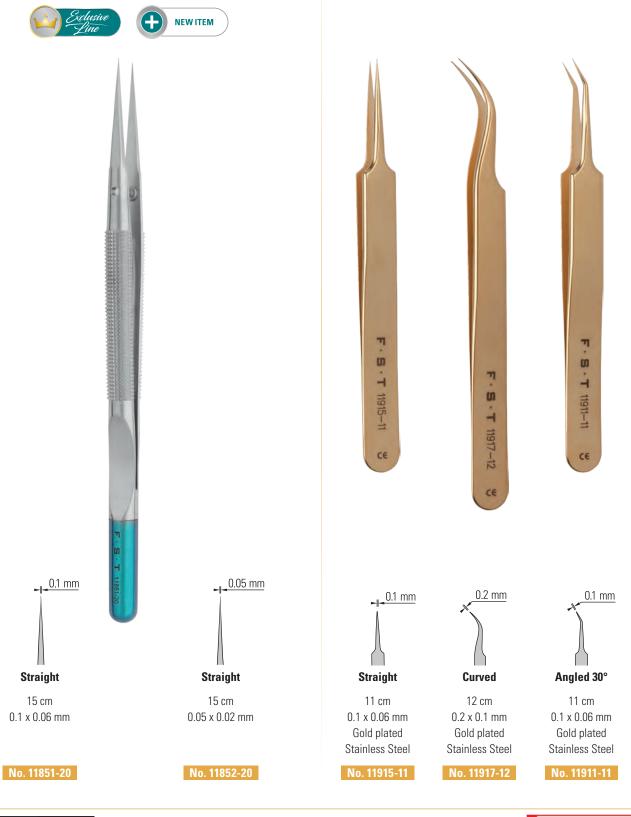

## **Balanced #5 Forceps**

These forceps feature an ergonomic design and ultra fine tips for optimal comfort and accuracy. The balanced action of the forceps ensures seamless efficiency during prolonged tasks, providing ease in rotational pivoting with the rounded handle and a counterweight technology providing enhanced control and stability.

## **Gold Plated Forceps**

Gold-plating gives corrosion resistance to most chemicals, salts and acids. These forceps are perfect for any application where corrosion resistance and toughness are primary requirements.