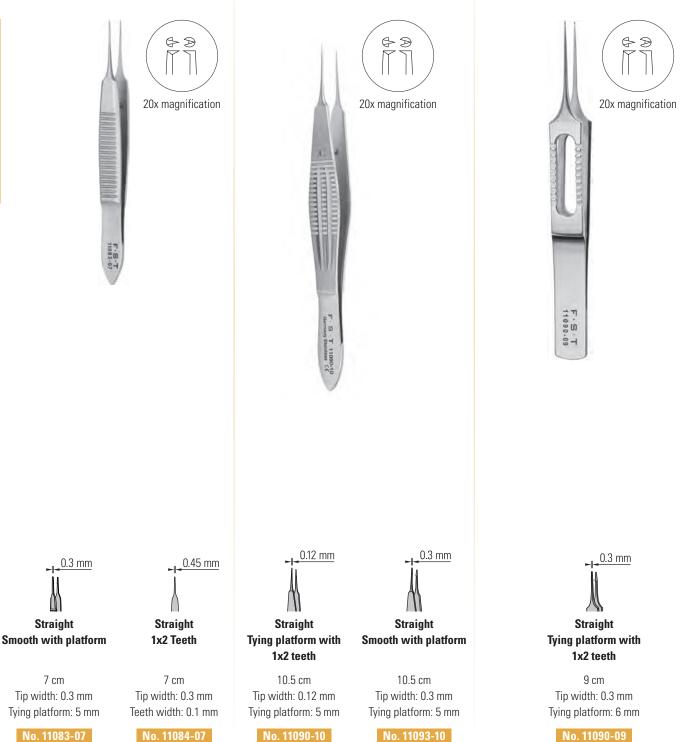

## Bonn

The 1x2 teeth forceps No. 11084-07 are the finest of their kind with 0.1 mm wide teeth. The smooth forceps No. 11083-07 have a narrow 5 mm long platform. Both forceps have a pin inside the shanks to limit the applied pressure.

## **Mirror Finish Bonn Forceps**

The fine Bonn forceps features a tying platform and is also available with additional 1x2 teeth. It's designed for tissue manipulation and suturing. The wide handle ensures safe handling. The fine and precise tips make it suitable for work under a high magnification.

## **Mirror Finish Suture Tying Forceps** with Teeth

A unique tip style fusing a suture tying platform and a 1x2 teeth tip for tissue manipulation.

100 S·T

www.muromachi.com | fst@muromachi.com | +81 (0) 3 3241 2444 PRODUCTS ARE FOR RESEARCH AND VETERINARY PURPOSES ONLY