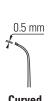

Slightly curved 1x2 Teeth

No. 11154-10

MOST

**POPULAR** 

Curved **Serrated** 

No. 11152-10

Curved Smooth

No. 11160-10

Curved 1x2 Teeth No. 11155-10