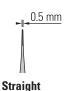

**Serrated** 

No. 11150-10

No. 11158-10

No. 11153-10

Slightly curved Serrated

No. 11151-10

Slightly curved Smooth

No. 11159-10

Slightly curved 1x2 Teeth

No. 11154-10

MOST

**POPULAR** 

Curved **Serrated** 

No. 11152-10

Curved Smooth

No. 11160-10

Curved 1x2 Teeth No. 11155-10