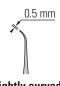

0.8 x 0.7 mm No. 11053-10

1.2 x 0.9 mm Titanium

No. 11650-10

Slightly curved Serrated

0.8 x 0.7 mm

## No. 11051-10

Angled Serrated

0.8 x 0.7 mm

No. 11049-10

Slightly curved 1x2 Teeth

0.8 x 0.7 mm

No. 11054-10

Slightly curved Serrated