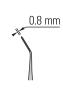

## No. 11051-10

Angled Serrated

0.8 x 0.7 mm

No. 11049-10

Slightly curved 1x2 Teeth

0.8 x 0.7 mm

No. 11054-10

Slightly curved Serrated