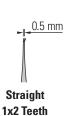

## **Graefe Forceps**

11650-10 - 11652-10

The length of all forceps is 10 cm

Serrated

0.8 x 0.7 mm

Curved Serrated

0.8 x 0.7 mm

Straight 1x2 Teeth