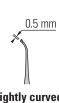

0.8 x 0.7 mm No. 11053-10

1.2 x 0.9 mm Titanium

No. 11650-10

Slightly curved Serrated

0.8 x 0.7 mm

## No. 11051-10

Angled Serrated

0.8 x 0.7 mm

No. 11049-10

Slightly curved 1x2 Teeth

0.8 x 0.7 mm

No. 11054-10

Slightly curved Serrated