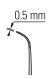

## **Graefe Forceps**

11650-10 - 11652-10

The length of all forceps is 10 cm

Serrated

0.8 x 0.7 mm

Curved Serrated

0.8 x 0.7 mm

Straight 1x2 Teeth

0.8 x 0.7 mm No. 11053-10

1.2 x 0.9 mm Titanium

No. 11650-10

Slightly curved Serrated

0.8 x 0.7 mm