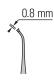

0.8 x 0.7 mm No. 11053-10

1.2 x 0.9 mm Titanium

No. 11650-10

Slightly curved Serrated

0.8 x 0.7 mm