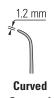

> 1.2 x 0.9 mm Titanium

No. 11651-10

Curved 1x2 Teeth

0.8 x 0.7 mm

Serrated

1.2 x 0.9 mm Titanium

No. 11652-10

The length of all forceps is 10 cm The dimensions of all tips are 0.5 x 0.5 mm