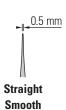

**Serrated** 

No. 11150-10

No. 11158-10

No. 11153-10

Slightly curved Serrated

No. 11151-10

Slightly curved Smooth

No. 11159-10

Slightly curved 1x2 Teeth

No. 11154-10

MOST

**POPULAR** 

Curved **Serrated** 

No. 11152-10

Curved Smooth

No. 11160-10

Curved 1x2 Teeth No. 11155-10