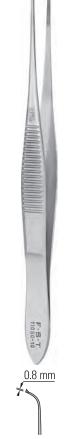

## **Extra Fine Graefe Forceps**

## **Graefe Forceps**

11650-10 - 11652-10

The length of all forceps is 10 cm

Serrated

0.8 x 0.7 mm

Curved Serrated

0.8 x 0.7 mm

Straight 1x2 Teeth

0.8 x 0.7 mm No. 11053-10

1.2 x 0.9 mm Titanium

No. 11650-10

Slightly curved Serrated

0.8 x 0.7 mm

## No. 11051-10

Angled Serrated

0.8 x 0.7 mm

No. 11049-10

Slightly curved 1x2 Teeth

0.8 x 0.7 mm

No. 11054-10

Slightly curved Serrated