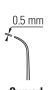

## No. 11051-10

Angled Serrated

0.8 x 0.7 mm

No. 11049-10

Slightly curved 1x2 Teeth

0.8 x 0.7 mm

No. 11054-10

Slightly curved Serrated

> 1.2 x 0.9 mm Titanium

No. 11651-10

Curved 1x2 Teeth

0.8 x 0.7 mm

Serrated

1.2 x 0.9 mm Titanium

No. 11652-10

The length of all forceps is 10 cm The dimensions of all tips are 0.5 x 0.5 mm