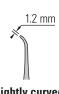

> 1.2 x 0.9 mm Titanium

No. 11651-10

Curved 1x2 Teeth

0.8 x 0.7 mm

Serrated

1.2 x 0.9 mm Titanium

No. 11652-10

The length of all forceps is 10 cm The dimensions of all tips are 0.5 x 0.5 mm