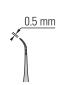

## No. 11051-10

Angled Serrated

0.8 x 0.7 mm

No. 11049-10

Slightly curved 1x2 Teeth

0.8 x 0.7 mm

No. 11054-10

Slightly curved Serrated