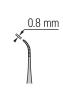

## No. 11051-10

Angled Serrated

0.8 x 0.7 mm

No. 11049-10

Slightly curved 1x2 Teeth

0.8 x 0.7 mm

No. 11054-10

Slightly curved Serrated