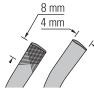

11.5 cm

1.5 x 0.4 mm

No. 11700-04

**Angled Cross serrated** 

10 cm 4 x 8 mm

No. 11075-00

Straight Smooth

10.5 cm 4 x 10 x 0.6 mm

No. 11074-02

Angled Smooth

10.5 cm 4 x 10 x 0.6 mm

No. 11073-10