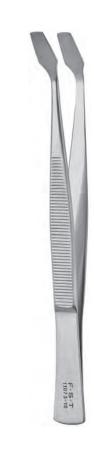

## **Cover Glass Forceps**

Angled 45°

Sharp

11.5 cm

0.3 x 0.2 mm

No. 11700-02

11.5 cm 0.4 x 0.25 mm

No. 11700-00