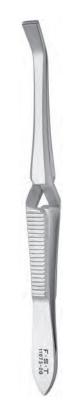

11.5 cm

1.5 x 0.4 mm

No. 11700-04

**Angled Cross serrated** 

10 cm 4 x 8 mm

No. 11075-00

Straight Smooth

10.5 cm 4 x 10 x 0.6 mm

No. 11074-02

Angled Smooth

10.5 cm 4 x 10 x 0.6 mm

No. 11073-10