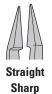

Curved Sharp

11.5 cm 0.3 x 0.2 mm

No. 11700-01

Straight **Blunt** 

11.5 cm 1.5 x 0.4 mm

No. 11700-03

Curved

**Blunt** 