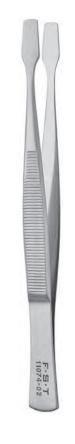

11.5 cm

1.5 x 0.4 mm

No. 11700-04

**Angled Cross serrated** 

10 cm 4 x 8 mm

No. 11075-00

Straight Smooth

10.5 cm 4 x 10 x 0.6 mm

No. 11074-02

Angled Smooth

10.5 cm 4 x 10 x 0.6 mm

No. 11073-10