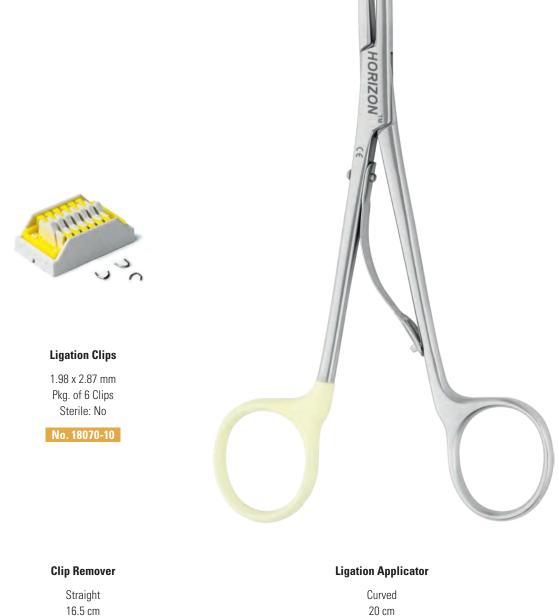

## Horizon<sup>™</sup> Metal Ligation System

The Horizon™ System provides surgeons with a strong, secure clip coupled with an efficient, convenient easy-load cartridge system. The preformed chevron shape of the Horizon<sup>™</sup> Clip engulfs tissue with precise tip-to-tip closure. Heart-shaped wire is designed to give each clip a firm grip on vessels, while the triangulated cross-section of the clip leg maximizes surface-to-surface contact between clip and jaw, practically eliminating clip fallout.

No. 18073-00

20 cm

No. 18070-00

www.muromachi.com | fst@muromachi.com | +81 (0) 3 3241 2444 PRODUCTS ARE FOR RESEARCH AND VETERINARY PURPOSES ONLY