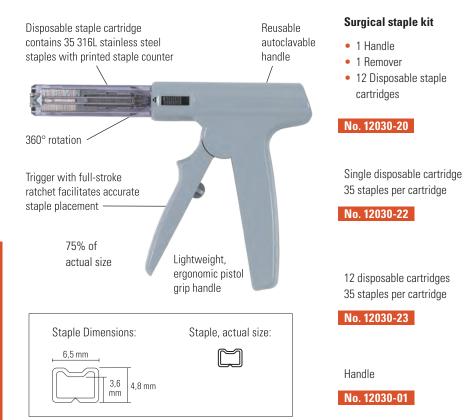

## Reloadable Skin Stapler with Rotating Head

The 360° swivel nose and unique design offers maximum visibility at the delivery point. The stainless steel staples are non-sterile and feature a patented staple design which make for quick and easy removal. The disposable staple cartridge includes a printed staple counter.

The handle is reusable and autoclavable. Staples are non-sterile. Components sold separately or as a kit.