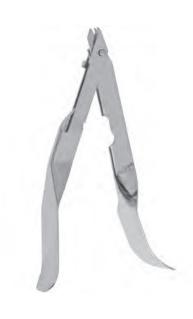

## **Surgical Staple Remover**

Compatible with Reloadable Skin Stapler with Rotating Head and Manipler® Skin Stapler.

10 cm

No. 12030-04