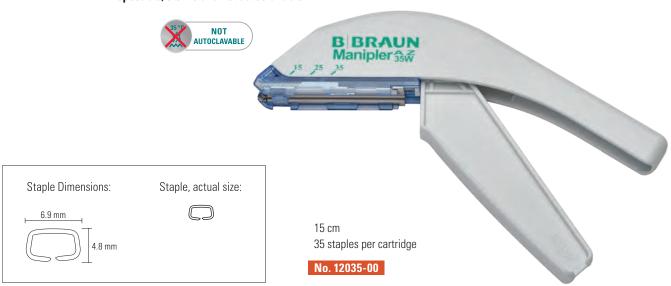

## Manipler® Skin Stapler

Quality, slim, lightweight design with consistent actuation and staple count indicator.

## Disposable, sterile and not autoclavable.