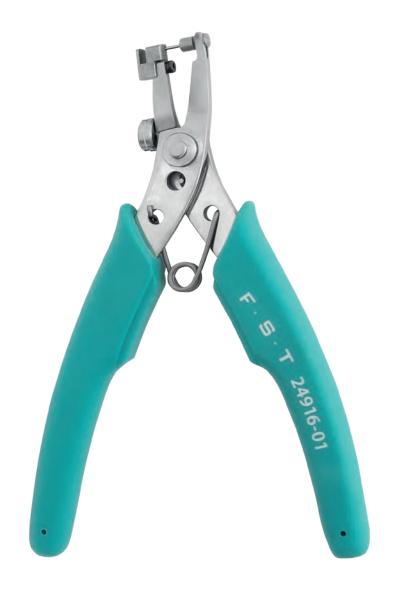

## **Blue Ear Punch**

The Ear Puncher relieves stress on the wrist during ID marking as it requires only a very gentle pressure to cut a hole. The stainless steel puncher has a sloped edge that provides a cut rather than a punch, which minimizes discomfort. The ear puncher should be lubricated to improve longevity. Autoclavable.

14 cm Punch Ø: 1 mm

14 cm Punch Ø: 2 mm

No. 24916-02