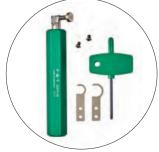

## GenoPunch includes

- 1 GenoPunch
- 1 0.5 ml tube holder
- 1 1.6 ml tube holder
- 1 Screwdriver
- 4 Screws

FST does not supply microtubes.

11.5 cm Stainless Steel and anodized aluminum Punch Ø: 2 mm

No. 24215-02