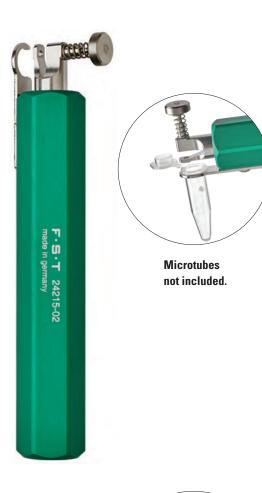

## GenoPunch

The interchangeable GenoPunch aids in the fast and simple collection of the 2 mm tissue sample for DNA analysis and/or genotyping. FST Exclusive Item. Autoclavable.

## GenoPunch includes

- 1 GenoPunch
- 1 0.5 ml tube holder
- 1 1.6 ml tube holder
- 1 Screwdriver
- 4 Screws

FST does not supply microtubes.

11.5 cm Stainless Steel and anodized aluminum Punch Ø: 2 mm

No. 24215-02