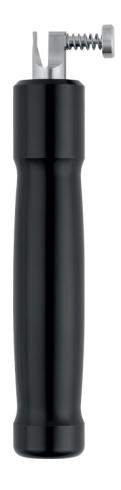

### **Ear Punch with Replaceable Tip**

Designed to ensure a fast and clean punch, this ear punch is lightweight and fits comfortably in the palm of your hand. The tip is replaceable. Autoclavable.

## **Handle and Tip**

11.5 cm Anodized aluminum handle and stainless steel tip Punch Ø: 2 mm

No. 24213-02