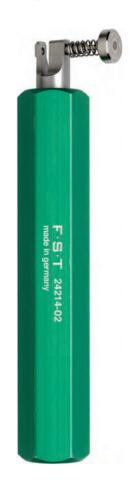

#### **Ear Punch**

Designed to ensure a fast and clean punch, this ear punch is lightweight and fits comfortably in the palm of your hand.

#### Autoclavable.

# 11.5 cm Stainless Steel and Anodized Aluminum Punch Ø: 2 mm

No. 24214-02