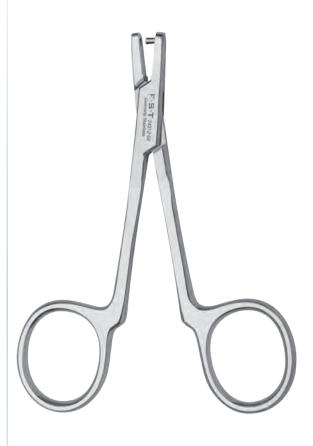

#### **Finger Loop Ear Punch**

This ear punch provides stability and control for researchers using the numbering system. The 1 mm ear punch offers greater numbering variations and/or patterns.

10.5 cm Punch Ø: 2 mm

No. 24212-02

Punch Ø: 1 mm

No. 24212-01