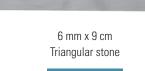

## **Instrument Sharpening Stones**

Natural Arkansas oil stones feature unequaled fineness, hardness and structural density. When used with mineral oil, they will produce a sharper cutting edge.

> 6 mm x 9 cm Square stone