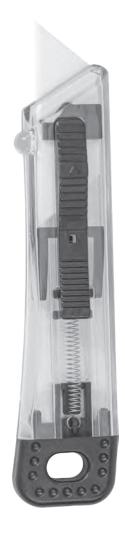

## Ceramic Blade Cutter

Ceramic edge stays sharp 100 times longer than a steel edge. Rust and corrosion free. No trace metal contamination. **Autoclavable.** 

| Plastic handle with ceramic blade | Rep |
|-----------------------------------|-----|
| Straight                          | S   |

13 cm Cutting Edge: 58 mm

No. 10025-70

Straight

Cutting Edge: 58 mm

No. 10025-71

www.muromachi.com | fst@muromachi.com | +81 (0) 3 3241 2444 PRODUCTS ARE FOR RESEARCH AND VETERINARY PURPOSES ONLY