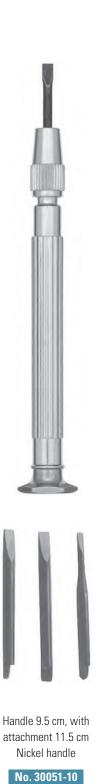

## 4-in-1 Screwdriver

With four hardened, interchangeable blades stored in handle: 1.5, 2, 2.5, and 3 mm.