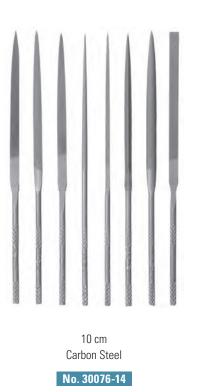

## **Miniature File Set**

Comes with eight different file profiles in a vinyl pouch.