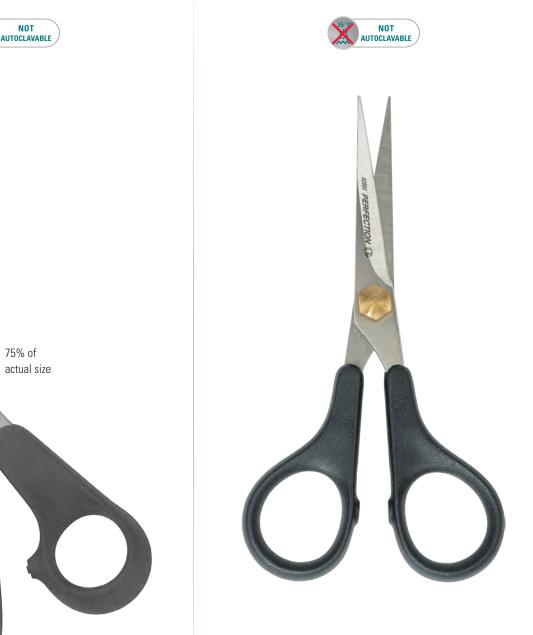

## **Universal Scissors**

The scissor blades are made of high quality stainless-steel and guarantee a perfect cut. Handles are made of glass fiber reinforced polyamide.

LABORATORY ACCESSORIES

21 cm Stainless steel with plastic handle