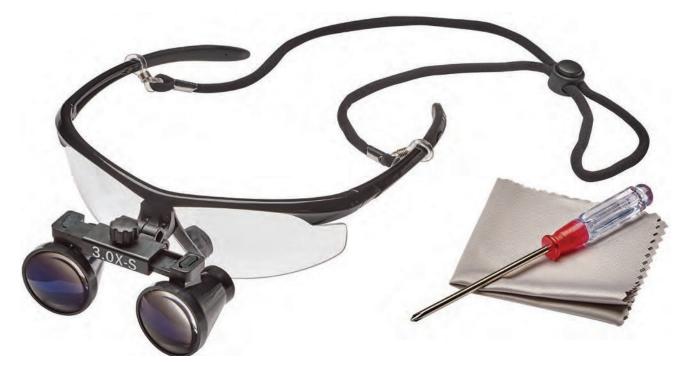

## **Galilean Loupes**

These loupes are lightweight and easy to use. Made from the finest optical coated lenses which deliver excellent clarity and high resolution. The loupes are mounted onto a strong yet flexible wraparound safety frame with a headband for stability and comfort. Ability to flip loupes up for use as safety glasses. Comes with mini screwdriver for fine adjustments, micro cloth and storage case.

Magnification: 3x Working distance: 40 cm (16") Weight: 72 g

No. 28050-30

Magnification: 3.5x Working distance: 30 cm (12") Weight: 77 g

No. 28050-35