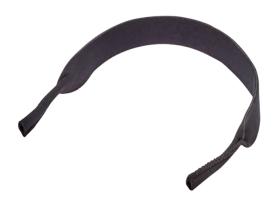

## **Spectacles Headband**

Compatible with the Eschenbach Max Detail Spectacles (Item No. 28030-20) and Eschenbach Magnifier Spectacles (Item No. 28040-30).

Material: Neoprene

No. 28080-90