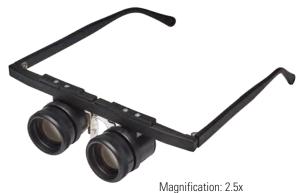

## **Eschenbach Magnifier Spectacles**

These magnifier spectacles allow full adjustments on almost all parts. Headband keeps spectacles steady and in place. Leather case and Headband included.

Working distance: 35 cm (14") Weight: 70 g Plastic frame reinforced with fiberglass

No. 28040-30