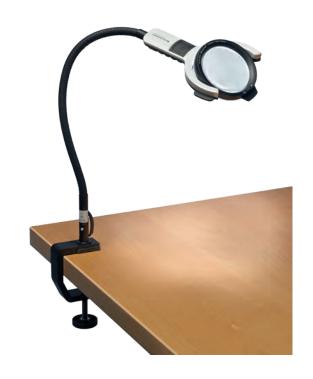

## **Eschenbach Vario Flex with LED**

The Vario LED Flex ensures ease and precision by its smooth flexible neck and tiltable magnifying lens. This magnifier's innovative features provide a spacious working platform suitable for any application. Mounting clamp provides uncompromised workspace due to its sturdy, slim design. The magnification lens is illuminated with shadow-free full or half ring optimum bright LEDs.

Magnification: 2.5x Diopter: 6D Lens size: 76 mm Lens shape: Aspheric Working distance: Variable Lens material: PXM® lightweight lens with

patented Ceratec®scratch resistant coating

Illumination: SMD LED Power source: 120 V & 230 V

No. 28015-25