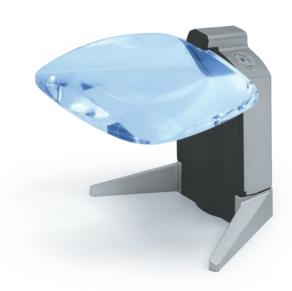

## **Eschenbach Scribolux Magnifier**

This magnifier provides an illuminated platform suitable for any working condition. The open design allows for a spacious working platform. Supplied in a microfiber pouch for protecting and cleaning the lens.

Magnification: 2.8x Diopter: 7/11D

Lens size: 100 x 75 mm Lens shape: Aspheric Working distance: 7.5 cm (3")

Lens material: PXM® lightweight lens with patented Ceratec®scratch resistant coating

Illumination: SMD LED

Power source: 6 V (4 AA-Batteries included)

No. 28020-28